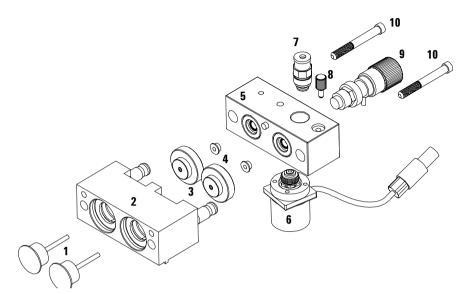

## **Pump Head Assembly**

 Table 20
 Pump Head Assembly

| ltem | Description                                      | Part Number |
|------|--------------------------------------------------|-------------|
|      | Complete assembly, including items marked with * | G1311-60004 |
| 1*   | Sapphire plunger                                 | 5063-6586   |
| 2*   | Plunger housing (including spring)               | G1311-60002 |
| 3*   | Support ring                                     | 5001-3739   |
| 4*   | Seal (pack of 2) <u>or</u>                       | 5063-6589   |
|      | Seal (pack of 2), for normal phase applications  | 0905-1420   |
| 5*   | Pump chamber housing                             | G1311-25200 |
| 6    | Active inlet valve (complete with cartridge)     | G1312-60010 |
|      | Replacement cartridge for active inlet valve     | 5062-8562   |
| 7    | Outlet ball valve                                | G1311-60012 |
| 8*   | Screw lock                                       | 5042-1303   |
| 9    | Purge valve assembly                             | G1311-60009 |
| 10   | Screw M5, 60 mm lg                               | 0515-2118   |